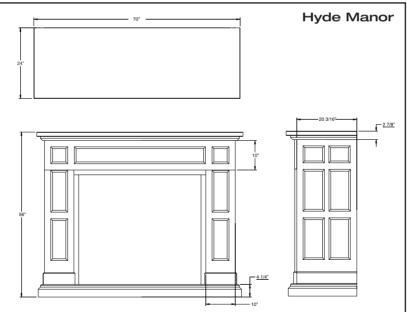

#### Hyde Manor

The stunning Hyde Manor cabinet will become the focal point of any home, truly a masterpiece that any homeowner would be proud to show off.

- · Crafted in a Transitional design that will complement rooms of both traditional & contemporary styles
- · Inlaid shadow box detailing featured on front & side surfaces
- · The raised hearth base provides the platform for a strong impression
- · Available in Sienna Brown, Old Black and Rustic Oak finish for a high-impact look
- Fits 33" and 36" electric or gas fireplaces